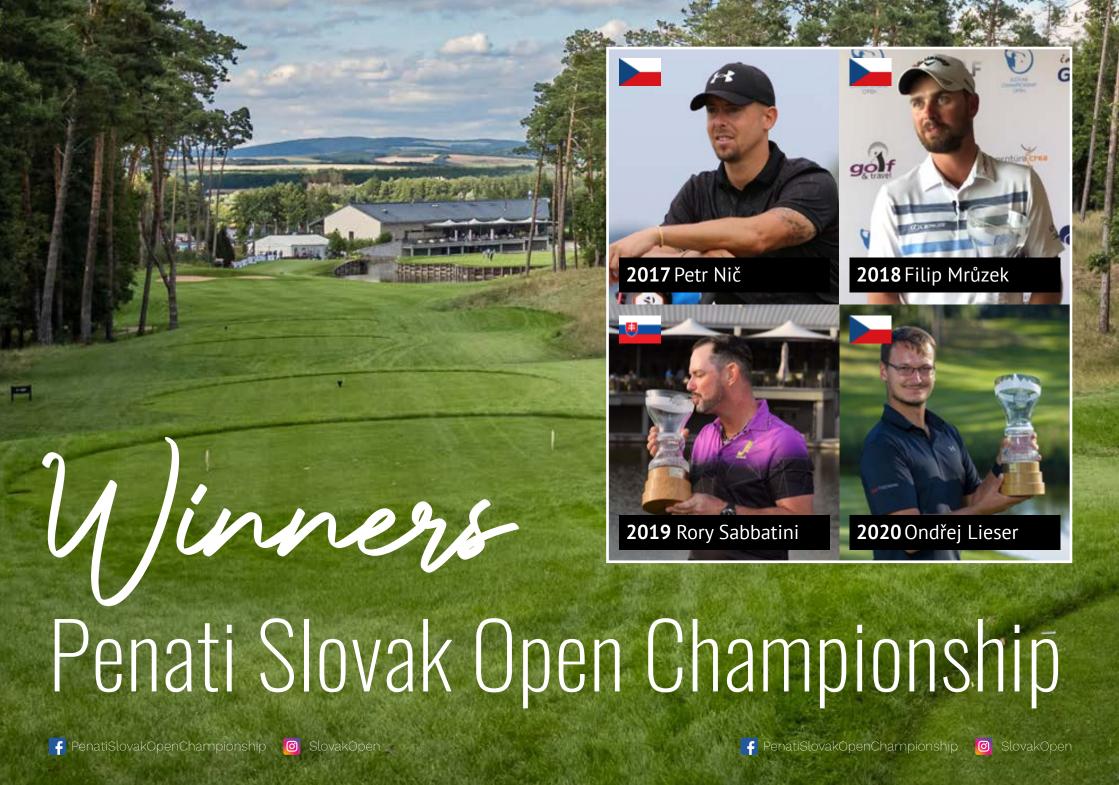

# Venue information

In year 2017 the Slovak Championship Open hosts in Penati Golf Resort on the Heritage Course, one of the top of 100 continental Europe Courses. In year 2018 the tournament course changed to legend course designated by Jack Nicklaus. This year, 2021, players will again play the Penati Slovak Open Championship at the Legend Course, one of the most beautiful golf courses in Europe and the longest hole in Europe.

In 2019, the winner was Rory Sabbatini, who also became ambassador of this tournament. Slovak Olympian, who represented Slovakia in Tokyo and won a silver medal. The tournament has a new official name PENATI SLOVAK OPEN CHAMPIONSHIP. In 2021, the prize for the winner is again 10,000 EUR. The total fund is EUR 20,000. We are looking forward to the fifth winner of the Penati Slovak Open Championship 2021.