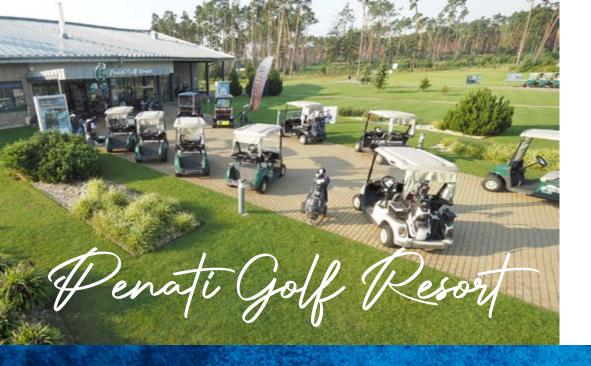

# Venue information

In year 2017 the Slovak Championship Open hosts in Penati Golf Resort on the Heritage Course, one of the top of 100 continental Europe Courses. In year 2018 the tournament course changed to legend course designated by Jack Nicklaus. This year, 2021, players will again play the Penati Slovak Open Championship at the Legend Course, one of the most beautiful golf courses in Europe and the longest hole in Europe.

#### Tournament partners

**TaylorWessing** 

The venue for the Penati Slovak Open Championship 2021 is Penati Golf Resort.

Penati Golf resort is a unique 36-hole facility, a singular project in Slovakia and a newcomer on the map of the top golf resorts in Central Europe. It is situated in the region of Záhorie, near the town of Senica, one hour drive from Bratislava, the capital city of Slovakia and within 2-hours from Vienna International Airport.

The resort amidts pine forests on land interspered with white sand dunes and with an uncommonly large size of 217 hectares an distinctive features, this is the first complex in Slovakia designed to meet the expectations of a broad range of golfers and golfing enthusiasts.