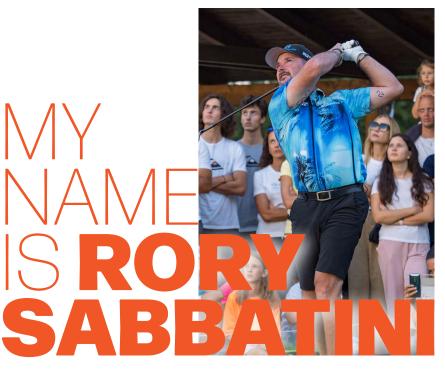

Peter Pavol

and I am a silver medalist from Tokyo 2020. I would like to invite you to play in Penati Slovak Open. Before I won the silver medal, I won Slovak Open 2019. Maybe it was my lucky charm, too. Penati Golf Resort is an amazing place to play golf and I am proud to be an ambassador of this tournament. Prize money and Wild Card for Swiss Challenge is really motivating and I believe that for somebody it can be life changing. I believe I can see you all at Penati Slovak Open in 2023!

Rory Sabbatini

PENATI SLOVAK OPEN, the most prestigious professional tournament in Slovakia has welcomed professionals from Slovakia, the Czech Republic, and surrounding countries for seven years.

Held every September at Penati Golf Resort on its' Nicklaus Design Legend Course, it gives players an experience of excellent quality, a fantastic ambiance, and a unique 6-pair hole. The tournament, with its quality and high level, arouses interest among young players who have the chance to win a wild card on the Challenge Tour.

In 2019, the silver medalist Rory Sabbatini (TOKIO 2020) became the ambassador of the tournament, took part in the tournament, and won it after a dramatic duel.

Penati If Resort

The tournament is open to any professional player. Amateurs can qualify for the tournament by winning the highest amateur competitions in Slovakia.