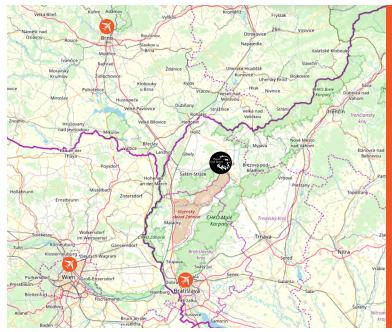

# TRAVEL INFORMATION

Penati Golf Resort, Club House, Šajdíkove Humence 453, 906 07, Senica, Slovakia GPS 48° 40′31.36″ N, 17° 19′16.44″ E

#### AIRPORT

The designated airports to fly into is Bratislava airport (appr. 100 km from Penati Golf Resort) or Vienna international airport in Schwechat (appr. 130 km from Penati Golf Resort).