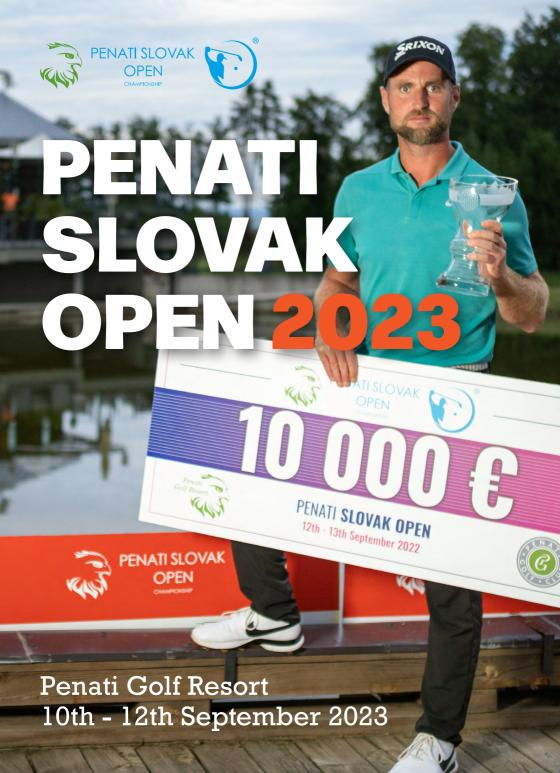

Rory Sabbatini

PENATI SLOVAK OPEN, the most prestigious professional tournament in Slovakia has welcomed professionals from Slovakia, the Czech Republic, and surrounding countries for seven years.

Held every September at Penati Golf Resort on its' Nicklaus Design Legend Course, it gives players an experience of excellent quality, a fantastic ambiance, and a unique 6-pair hole. The tournament, with its quality and high level, arouses interest among young players who have the chance to win a wild card on the Challenge Tour.

In 2019, the silver medalist Rory Sabbatini (TOKIO 2020) became the ambassador of the tournament, took part in the tournament, and won it after a dramatic duel.

Penati If Resort

The tournament is open to any professional player. Amateurs can qualify for the tournament by winning the highest amateur competitions in Slovakia.

We are proudly dedicating our name to this great tournament and we feel pleased to support the championship with 10 000 EUR for the Main Prize Money, just as we did in the last three years 2020-2022.

PRESIDENT OF PENATI GOLF CLUB & MANAGING DIRECTOR OF PENATI GOLF RESORT

# PRIZE FUND

- 1st place WLP10000  $\varepsilon$  + CARD
- donored by Golf Resort
  - 2nd place 3000€ 3rc

CHALLENGE Swiss Challenge 21th - 24th September 2023

3rd place 1500€

| 4.  | 1000€ |     |      |
|-----|-------|-----|------|
| 5.  | 850€  | 12. | 440€ |
| 6.  | 700€  | 13. | 350€ |
| 7.  | 640€  | 14. | 310€ |
| 8.  | 590€  | 15. | 300€ |
| 9.  | 540€  | 16. | 290€ |
| 10. | 500€  | 17. | 280€ |
| 11. | 460€  | 18. | 250€ |
|     |       |     |      |